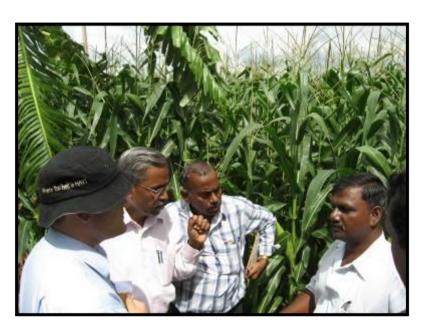

Hybrid Maize Demonstration in the field of Tmt A. Arivu Chelvi, Anayampatti, Swethanadhi Sub Basin

"Very useful and successful demonstration. Take time to determine the gross margins for this demonstration. Keep up the good work"

Ben O'Brien, World Bank - Agriculture Specialist