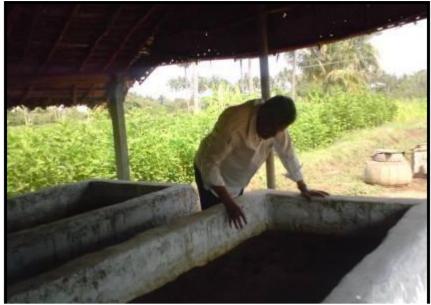

## **AGRICULTURE**

Vermi Compost Demonstration in the field of Thiru Maruthachalam, Thattur, Palar Sub Basin

"Excellent demonstration of alternatives to fertilizer that give multiple benefits. Keep up the good work."