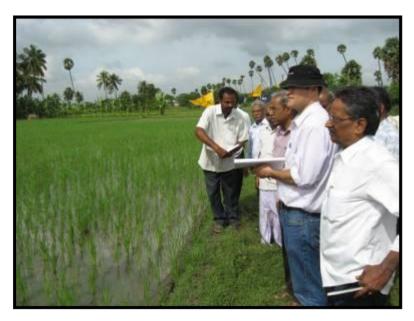

## **AGRICULTURE**

SRI Demonstration in the field of Thiru T. Ganesan, Thalaivasal, Upper Vellar Sub Basin

"Crop looks healthy / good plant stand and weeding taking place. Keep up the good work"

Ben O'Brien, World Bank - Agriculture Specialist