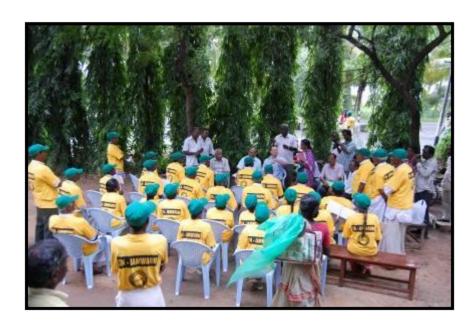

Ben O'Brien, World Bank - Agriculture Specialist

SRI – Maize Impact Area farmers discussion, Mangalam Village, Arjunanadhi Sub Basin

"Very good exposure for the village and project. Well done."

Ben O'Brien, World Bank - Agriculture Specialist